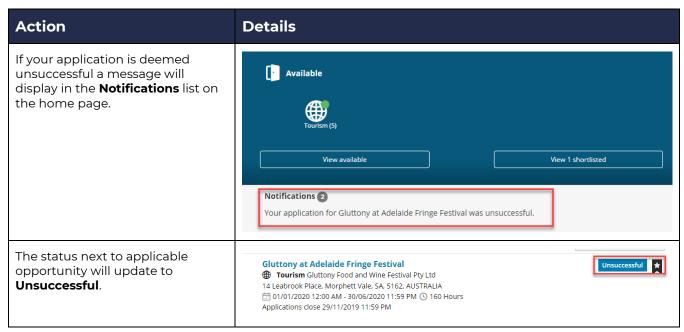

ep 4: Successful Application           | 5 |
| Step 5: Unsuccessful Application         | 5 |
| Step 6: Withdrawing Your Application     | 6 |

#### **Step 1: Viewing Placement Opportunities**



A map displays the location of the placement. **Description**: contains information about the specific opportunity **Application Details**: displays Placement Details timeframe applications are open for the opportunity Agency Phone Agency Email **Application Requirements**: details Agency Website what is required to successfully apply for the opportunity **Placement Contacts** Start Date: 12/09/2022 End Date: 06/11/2022

## **Step 2: Applying For An Opportunity**



#### **Step 3: Applicant Approved For Interview**



# **Step 4: Successful Application**



# **Step 5: Unsuccessful Application**



# **Step 6: Withdrawing Your Application**