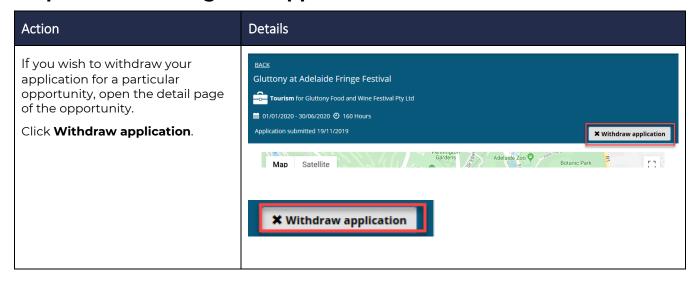

Step 5: Unsuccessful Application         | 5 |
| Step 6: Withdrawing Your Application     | 6 |

#### **Step 1: Viewing Placement Opportunities**



A map displays the location of the placement. **Description**: contains information about the specific opportunity **Application Details**: displays Placement Details timeframe applications are open for the opportunity Agency Phone Agency Email **Application Requirements**: details Agency Website what is required to successfully apply for the opportunity **Placement Contacts** Start Date: 12/09/2022 End Date: 06/11/2022

## **Step 2: Applying For An Opportunity**



#### **Step 3: Applicant Approved For Interview**



# **Step 4: Successful Application**



# **Step 5: Unsuccessful Application**



# **Step 6: Withdrawing Your Application**