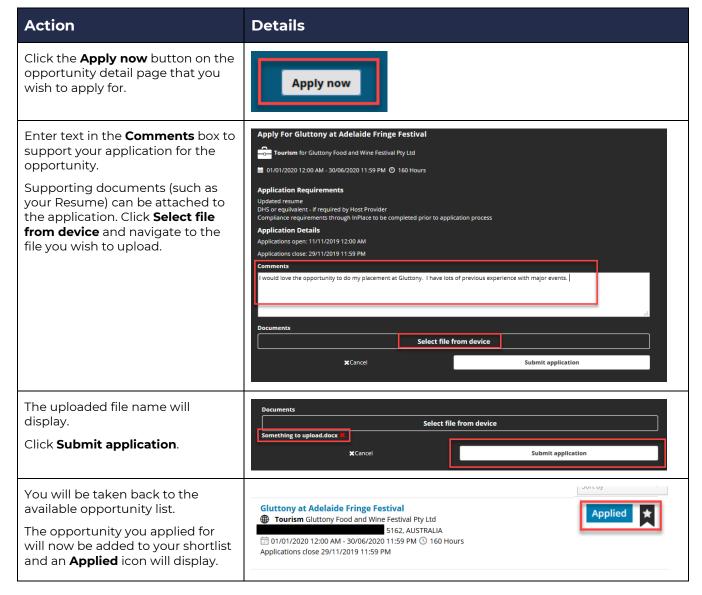

---------------------------|---|
| Step 2: Applying For An Opportunity      |   |
| Step 3: Applicant Approved For Interview | 4 |
| Step 4: Successful Application           | 5 |
| Step 5: Unsuccessful Application         | 5 |
| Step 6: Withdrawing Your Application     | 6 |

#### **Step 1: Viewing Placement Opportunities**



A map displays the location of the placement. **Description**: contains information about the specific opportunity **Application Details**: displays Placement Details timeframe applications are open for the opportunity Agency Phone Agency Email **Application Requirements**: details Agency Website what is required to successfully apply for the opportunity **Placement Contacts** Start Date: 12/09/2022 End Date: 06/11/2022

## **Step 2: Applying For An Opportunity**



#### **Step 3: Applicant Approved For Interview**



# **Step 4: Successful Application**



# **Step 5: Unsuccessful Application**



# **Step 6: Withdrawing Your Application**