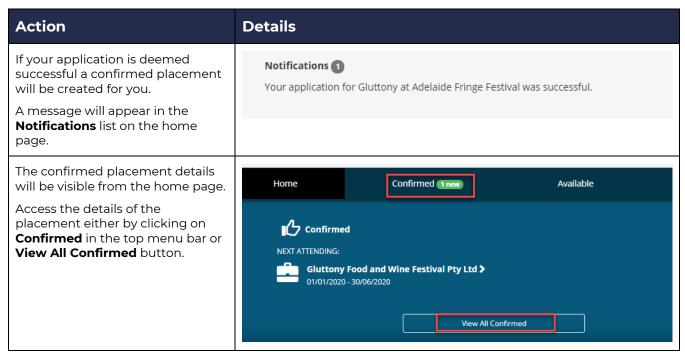

pplicant Approved For Interview | 4 |
| Step 4: Successful Application           | 5 |
| Step 5: Unsuccessful Application         | 5 |
| Step 6: Withdrawing Your Application     | 6 |

#### **Step 1: Viewing Placement Opportunities**



A map displays the location of the placement. **Description**: contains information about the specific opportunity **Application Details**: displays Placement Details timeframe applications are open for the opportunity Agency Phone Agency Email **Application Requirements**: details Agency Website what is required to successfully apply for the opportunity **Placement Contacts** Start Date: 12/09/2022 End Date: 06/11/2022

## **Step 2: Applying For An Opportunity**



#### **Step 3: Applicant Approved For Interview**



# **Step 4: Successful Application**



# **Step 5: Unsuccessful Application**



# **Step 6: Withdrawing Your Application**