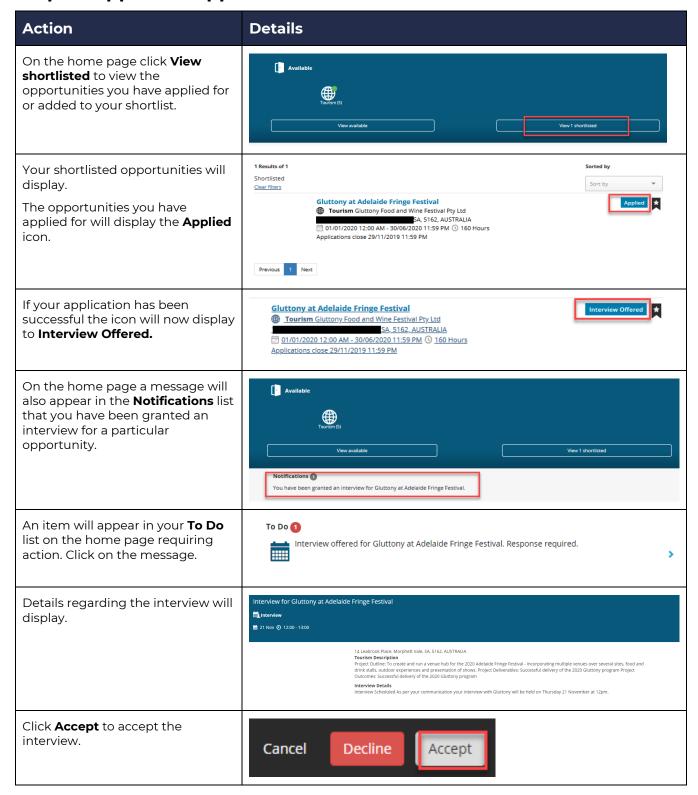

or An Opportunity      |   |
| Step 3: Applicant Approved For Interview | 4 |
| Step 4: Successful Application           | 5 |
| Step 5: Unsuccessful Application         | 5 |
| Step 6: Withdrawing Your Application     | 6 |

#### **Step 1: Viewing Placement Opportunities**



A map displays the location of the placement. **Description**: contains information about the specific opportunity **Application Details**: displays Placement Details timeframe applications are open for the opportunity Agency Phone Agency Email **Application Requirements**: details Agency Website what is required to successfully apply for the opportunity **Placement Contacts** Start Date: 12/09/2022 End Date: 06/11/2022

## **Step 2: Applying For An Opportunity**



#### **Step 3: Applicant Approved For Interview**



# **Step 4: Successful Application**



# **Step 5: Unsuccessful Application**



# **Step 6: Withdrawing Your Application**