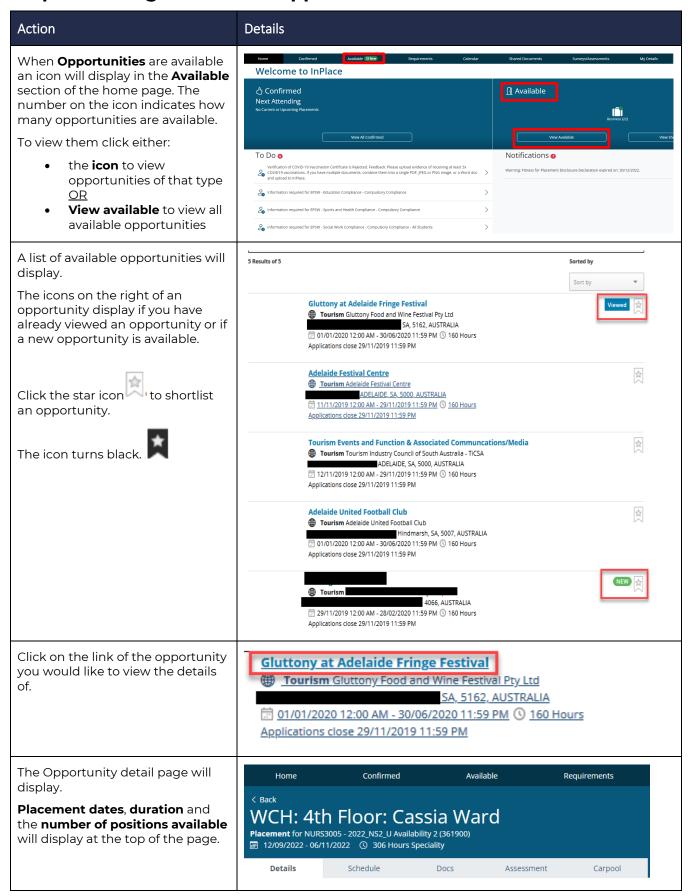

#### **Step 1: Viewing Placement Opportunities**

A map displays the location of the placement. **Description**: contains information about the specific opportunity **Application Details**: displays Placement Details timeframe applications are open for the opportunity Agency Phone Agency Email **Application Requirements**: details Agency Website what is required to successfully apply for the opportunity **Placement Contacts** Start Date: 12/09/2022 End Date: 06/11/2022