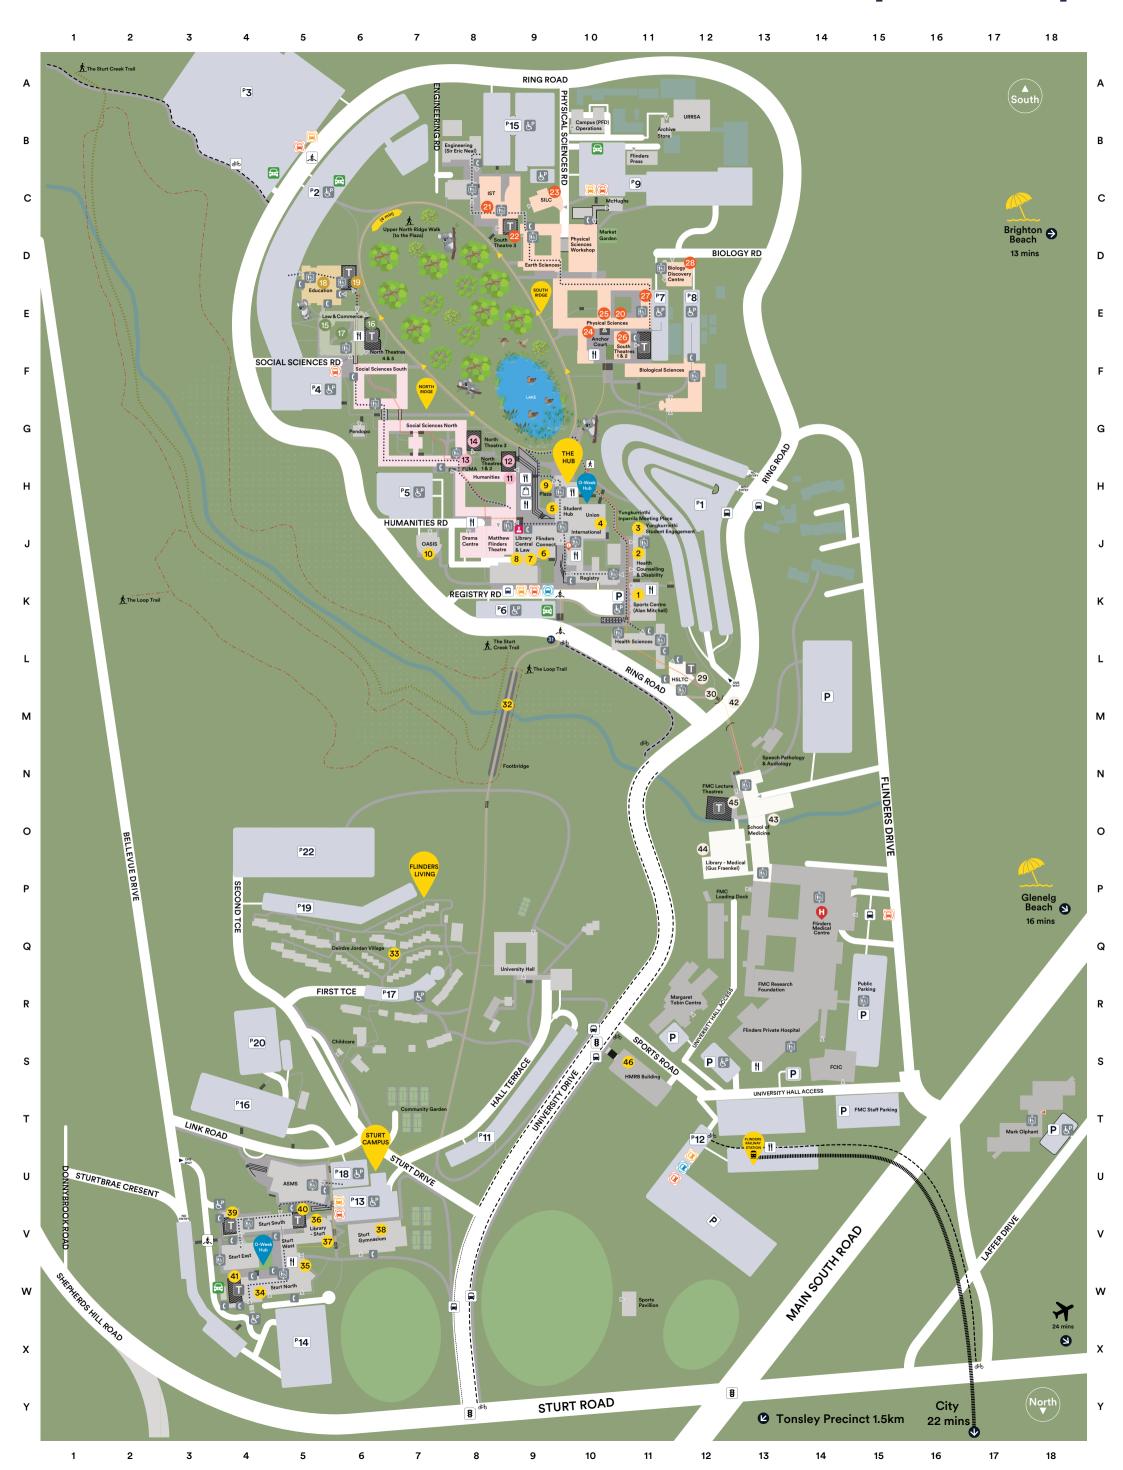

# **Orientation Campus Map**

- Flinders Fitness Centre 1.
- Student Centre (Student Success & Wellbeing Advisors, Counsellors, Doctor) 2.
- 3. Yungkurrinthi
- Disability Services (Access Plans) 4.
- Student Hub

#### **Ground Level**

Food outlets

Student Kitchen

#### Level 1

ISS – International Student Services

FUSA - Flinders University Student Association

**Queer Space** 

The Tavern

#### Level 2

Café & Function Rooms

- Flinders Connect
- 7. Flinders University Academy
- Central Library

### Level 1

Sensory Room

**Quiet Rooms** 

Disability Space

Adaptive Technology Room (ATR)

#### Level 2

SLSS – Student Support Learning Services

Adaptive Technology Room (ATR)

Plaza

Security

Post Office

Chemist

- Oasis Student Wellbeing Centre
- College of Humanities, Arts & Social Sciences College Services (Humanities Building—Level 2)
- Major Lecture Theatre—North Theatre No.1 & No.2 12.
- 13. FUMA—Flinders University Museum of Art
- 14. Major Lecture Theatre—North Theatre No.3 College of Business, Government & Law 15.
- (Social Sciences South Building Level 2)
- 16. Major Lecture Theatre—North Theatre No.4 & No.5
- Law and Commerce Courtyard 17.
- College of Education, Psychology & Social Work 18. (Education Building – Level 4)
- Major Lecture Theatre Education (Room 101) 19.
- 20. College of Science & Engineering (Physical Sciences Building – Ground Level)
- 21. Major Lecture Theatre—Teletheatre
- Major Lecture Theatre—South Theatre No.3 22.
- Science Innovation Learning Centre (SILC) 23.
- 24. **Anchor Court**
- 25. Physical Sciences Room PHYS001
- Major Lecture Theatre—South Theatre No.1 & No. 2 26.
- 27. Chemistry Laboratories PHYS036
- 28. **Biology Discovery Centre**
- Major Lecture Theatre— Health Sciences Lecture Theatre 29.
- 30. Walking path to Flinders Medical Centre College Services
- 31. Walking path to Sturt Precinct and College of Nursing & Health Sciences

## **TO STURT**

- 32. Footbridge
- 33. Flinders Living Precinct
- 34. Nursing & Health Sciences College Services (ground floor)
- 35. Cafeteria (ground floor)
- 36. Sturt Library (Level 3) Adaptive Technology Room (ATR)
- 37. Health 2 Go (access via gymnasium/western side, ground floor)
- 38. Gymnasium
- 39. Major Lecture Theatre Sturt Room S202 (level 2)
- 40. Major Lecture Theatre Sturt Room S210 (level 2)
- 41. Major Lecture Theatre Sturt Theatre (Room N335; level 3)

# TO FMC

- 42. Underpass path access
  - College of Medicine & Public Health 43.
- FMC Library

Adaptive Technology Room (ATR)

- Major Lecture Theatre FMC Lecture Theatres 45.
- 46. Flinders Health Medicine Research Building

#### **PUBLIC TRANSPORT**

Campus Connector Bus Stop

Tonsley Link Bus Stop

Station Express Bus Stop Adelaide Metro Bus Stop

Flinders Railway Station